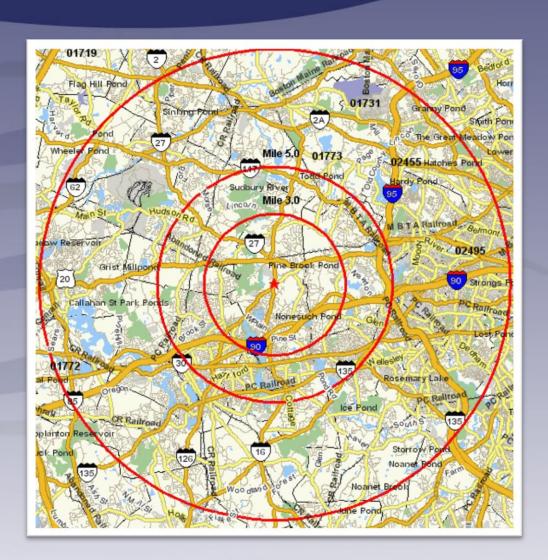

### Development of Assisted Living in Brookline

#### Criteria:

- Market demand
- Site that can accommodate 85-110 units
  - Access to public transportation
  - Parking for a minimum of 40 cars
    - Water/Sewer

#### **Barriers:**

- High construction cost
  - Availability of land